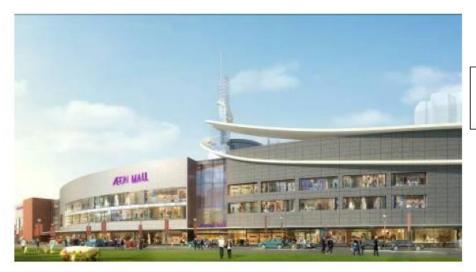

The location of Aeon Mall Wuhan Jinyintan

Located in Dong Xi Hu District, northwest of central Wuhan City, the Mall is adjacent on the east side to Wuhan Economic & Technological Development Zone, an area designated for national-level development project which is growing rapidly in population. The Mall is located next to Jinyintan Station, a terminal for the Metro No. 2 Line, with many foreign-owned corporations around. The location also has a good access to Three Ring Road, the city's major loop route. Thus visitors also from distant areas are expected.

Monument in the image of the Yellow Crane Tower and the flowing of great Yangtze River

An open and airy space created by taking in sunlight