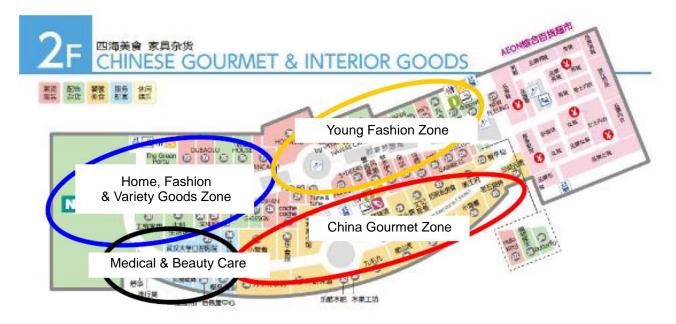

ese-style "hospitality with a smile," the Mall will offer colorful and pleasurable everyday life for customers through some 200 specialty stores, including Aeon Wuhan Jinyintan Store, and 27 stores making their debut in Wuhan City.



Monument in the image of the Yellow Crane Tower and the flowing of great Yangtze River

An open and airy space created by taking in sunlight



#### <Features of each floor>

## 1st floor: International Fashion and World Gourmet

With Aeon Wuhan Jinyintan Store, a general merchandize store, as an anchor store, the first floor boasts a large-scale restaurant zone serving variety of cuisines from around the world, as well as specialty stores offering an array of ideas for new urban lifestyle.



2nd floor: Ideas for Everyday Lifestyle and China Gourmet Dining



#### 3rd floor: Amusement area & Kids Floor

The third floor is dedicated for family, featuring large-scale specialty stores for kids, a cinema complex and Acacia, as one of the largest food courts in Wuhan City.