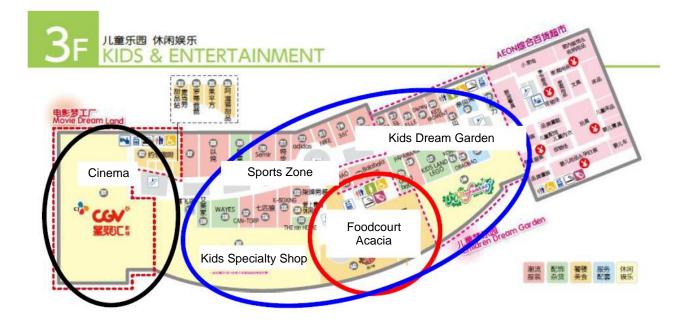

#### 3rd floor: Amusement area & Kids Floor

The third floor is dedicated for family, featuring large-scale specialty stores for kids, a cinema complex and Acacia, as one of the largest food courts in Wuhan City.