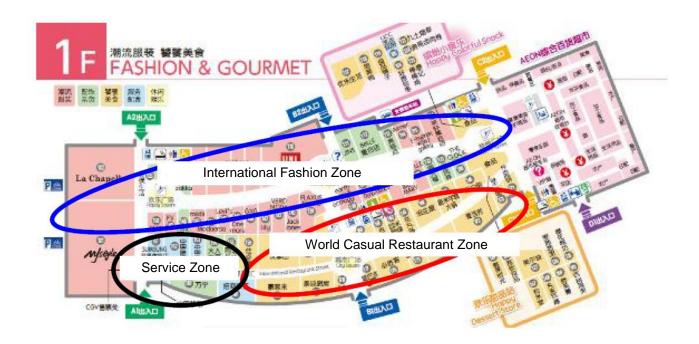

## 1st floor: International Fashion and World Gourmet

With Aeon Wuhan Jinyintan Store, a general merchandize store, as an anchor store, the first floor boasts a large-scale restaurant zone serving variety of cuisines from around the world, as well as specialty stores offering an array of ideas for new urban lifestyle.