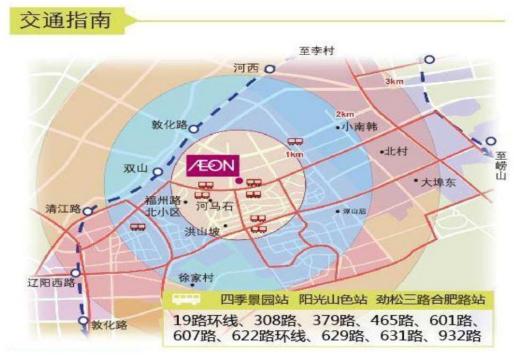

The SC stands at a juncture of two artery roadways in the north part of the City; Hefei Road running East and West and another road South and North. The neighborhood, in addition, has four bus stops that connect to 10 different routes. These aspects make an easy access to the store, welcoming customers from remote areas.

Prospective customer base: approx. 1 million people (350,000 households) within 15minutes drive

(Floor composition)

(A map of adjacent commercial zones)