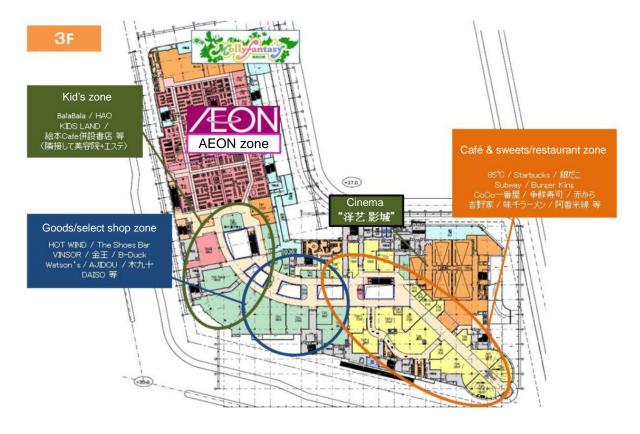

### (AEON Hefei Road Store)

- Designed to offer new lifestyle especially for generations born in 80s called "The Ba Ling Hou"
- Arranging sales floors to be "the largest and No. 1 in the region"
- The first floor featuring the largest sushi sales corner in the region and a candy shop corner dealing in an unrivaled 420 items of both domestic and foreign brands, as well as offering a wide line up of organic grown vegetables to promote "One Village One Product Movement"
- The second floor demonstrating new lifestyle through categories of ladies, men, inner wear and sporting items
- The third floor boasting the region's largest sales space for kid's items as well as categorized sales space for daily goods tailored to the different lifestyles.

#### About each floor and specialty stores

(1F)

With the center court surrounded by the four specialty stores of popular sweets and desserts, the floor makes you smile through offering diverse food and fashion stores.

(2F)

The floor that provides relaxing time with seven Chinese restaurants and a large food court at the center as well as enjoyable shopping experience at fashion stores

(3F)
The floor consists of the café & sweets/restaurant, goods/select shop, and Kid's zones, proposing a new lifestyle