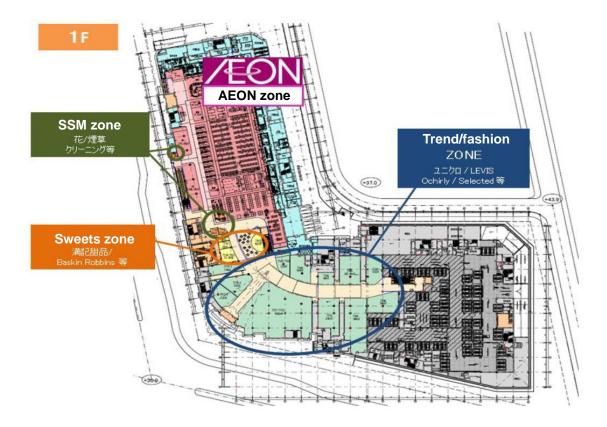

#### About each floor and specialty stores

(1F)

With the center court surrounded by the four specialty stores of popular sweets and desserts, the floor makes you smile through offering diverse food and fashion stores.

# O (1F)

On the first floor that extends over 2,800m<sup>2</sup>, a wide line up of food, which are 12,000 items of perishables, processed foods and home products, are offered to satisfy customers from both neighborhood and those from distant areas. Main sales coner include that for vegetables and fruits (460m<sup>2</sup>) on one of the largest scales in the region, and that for delicatessen dealing in more than 680 items.