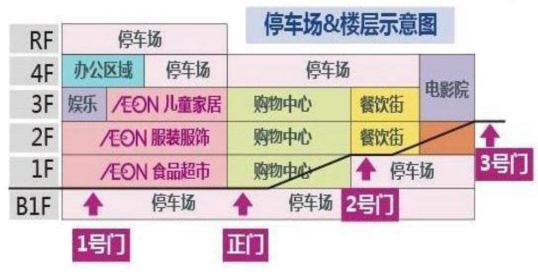

Prospective customer base: approx. 1 million people (350,000 households) within 15minutes drive

(Floor composition)

(A map of adjacent commercial zones)

#### About each floor and specialty stores

(1F)

With the center court surrounded by the four specialty stores of popular sweets and desserts, the floor makes you smile through offering diverse food and fashion stores.

(2F)

The floor that provides relaxing time with seven Chinese restaurants and a large food court at the center as well as enjoyable shopping experience at fashion stores

(3F)
The floor consists of the café & sweets/restaurant, goods/select shop, and Kid's zones, proposing a new lifestyle