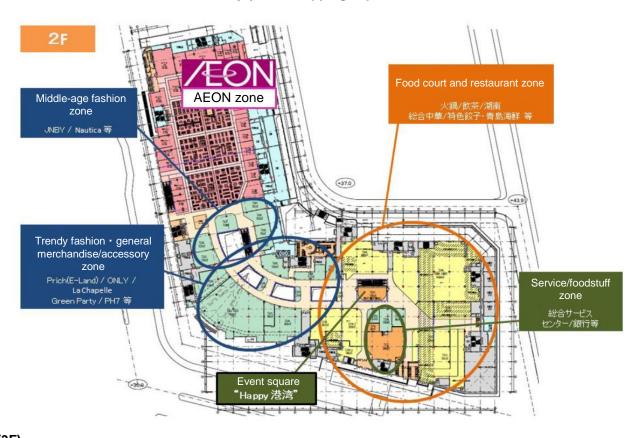

#### (The mall area)

- Boasting 94 specialty stores, including 14 Japanese vendors of which 10 are new faces in Qingdao
- ♦ A wide range of restaurant choice including 18 restaurants as well as big-scale food court
- ◆ A total of 14 sweet and bakeries shops and cafes, along with rest corners for relaxing
- One-stop service counter available for paying mobile phone bills (for all carriers), buying transportation cards and lottery, and paying for utilities.
- Providing customer-friendly (particularly for females and children) space including two maternity rooms and easy-to-walk space in the parking lot
- Various events held weekly at a special square Happy Harbor

### (AEON Hefei Road Store)

- Designed to offer new lifestyle especially for generations born in 80s called "The Ba Ling Hou"
- Arranging sales floors to be "the largest and No. 1 in the region"
- The first floor featuring the largest sushi sales corner in the region and a candy shop corner dealing in an unrivaled 420 items of both domestic and foreign brands, as well as offering a wide line up of organic grown vegetables to promote "One Village One Product Movement"
- The second floor demonstrating new lifestyle through categories of ladies, men, inner wear and sporting items
- The third floor boasting the region's largest sales space for kid's items as well as categorized sales space for daily goods tailored to the different lifestyles.

(2F)

The floor that provides relaxing time with seven Chinese restaurants and a large food court at the center as well as enjoyable shopping experience at fashion stores

(3F)
The floor consists of the café & sweets/restaurant, goods/select shop, and Kid's zones, proposing a new lifestyle