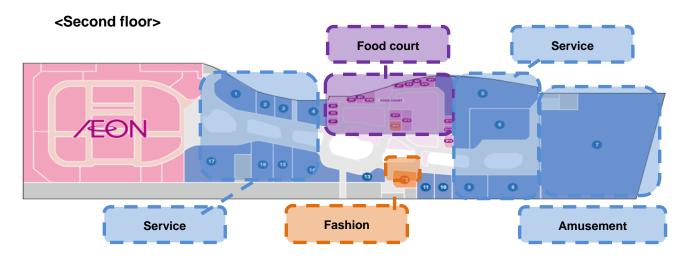

# Second floor (Third floor): Kids and family zone, food court

The indoor amusement facilities for children serve as the sub-anchor store, surrounded by kids' fashion, hobby and other specialty stores. The floor also features kitchenware, houseware and other specialty stores, along with a food court and bookstore. Not only children but also their entire families can enjoy the diverse offerings.