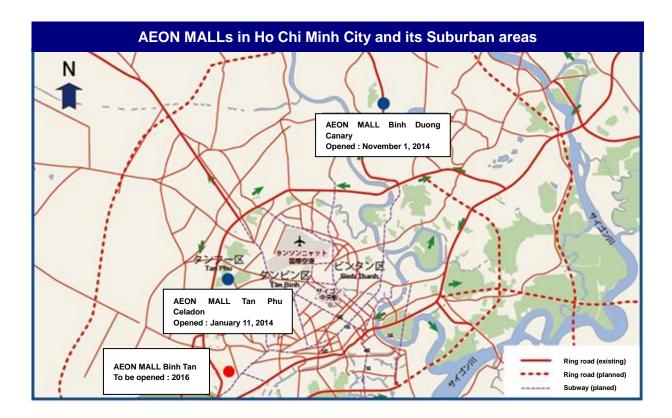

# AEON MALL Binh Tan to Open as 4th Mall in Vietnam Grand Opening on July 1

Aeon Co., Ltd. and Aeon Mall Co., Ltd. will open Aeon Mall Binh Tan (hereinafter "the Mall") on July 1 as their fourth shopping mall in the Socialist Republic of Vietnam (hereinafter "Vietnam") and their third in the Ho Chi Minh City region.

The Mall is located about 10km southwest of central Ho Chi Minh City, within the International Hi-Tech Healthcare Park in the Binh Tan district. The park is being developed by Hoa Lam Shangri-La, one of Vietnam's largest property developers. When completed, the park will boast medical facilities, schools, and residential areas. Housing projects are also underway in areas surrounding the park, expected for future population growth. With convenient access, the Mall is also expected to draw customers from throughout the Ho Chi Minh region.

# Outline of AEON MALL Binh Tan

|                                                                                                                                                                                                                                                                                                                                                                                                                                                                                                                                                                                                                                                                                                                                                                                                                                                                                                                                                                                                                                                                                                                                                                                                                                                                                                                                                                                                                                                                                                                                                                                                                                                                                                                                                                                                                                                                                                                                                                                                                                                                                                                                | Mall name:                                                              | AEON MALL Binh Tan                                       |  |
|--------------------------------------------------------------------------------------------------------------------------------------------------------------------------------------------------------------------------------------------------------------------------------------------------------------------------------------------------------------------------------------------------------------------------------------------------------------------------------------------------------------------------------------------------------------------------------------------------------------------------------------------------------------------------------------------------------------------------------------------------------------------------------------------------------------------------------------------------------------------------------------------------------------------------------------------------------------------------------------------------------------------------------------------------------------------------------------------------------------------------------------------------------------------------------------------------------------------------------------------------------------------------------------------------------------------------------------------------------------------------------------------------------------------------------------------------------------------------------------------------------------------------------------------------------------------------------------------------------------------------------------------------------------------------------------------------------------------------------------------------------------------------------------------------------------------------------------------------------------------------------------------------------------------------------------------------------------------------------------------------------------------------------------------------------------------------------------------------------------------------------|-------------------------------------------------------------------------|----------------------------------------------------------|--|
|                                                                                                                                                                                                                                                                                                                                                                                                                                                                                                                                                                                                                                                                                                                                                                                                                                                                                                                                                                                                                                                                                                                                                                                                                                                                                                                                                                                                                                                                                                                                                                                                                                                                                                                                                                                                                                                                                                                                                                                                                                                                                                                                | Location:                                                               | No.01, Street 17A, Quarter 11, Binh Tri Dong B Ward,     |  |
|                                                                                                                                                                                                                                                                                                                                                                                                                                                                                                                                                                                                                                                                                                                                                                                                                                                                                                                                                                                                                                                                                                                                                                                                                                                                                                                                                                                                                                                                                                                                                                                                                                                                                                                                                                                                                                                                                                                                                                                                                                                                                                                                |                                                                         | Binh Tan Dist., HCMC                                     |  |
|                                                                                                                                                                                                                                                                                                                                                                                                                                                                                                                                                                                                                                                                                                                                                                                                                                                                                                                                                                                                                                                                                                                                                                                                                                                                                                                                                                                                                                                                                                                                                                                                                                                                                                                                                                                                                                                                                                                                                                                                                                                                                                                                | Website:                                                                | http://aeonmall-binhtan-en.com                           |  |
|                                                                                                                                                                                                                                                                                                                                                                                                                                                                                                                                                                                                                                                                                                                                                                                                                                                                                                                                                                                                                                                                                                                                                                                                                                                                                                                                                                                                                                                                                                                                                                                                                                                                                                                                                                                                                                                                                                                                                                                                                                                                                                                                | Responsible person: AEON MALL Binh Tan General Manager: Shinya Kawabata |                                                          |  |
|                                                                                                                                                                                                                                                                                                                                                                                                                                                                                                                                                                                                                                                                                                                                                                                                                                                                                                                                                                                                                                                                                                                                                                                                                                                                                                                                                                                                                                                                                                                                                                                                                                                                                                                                                                                                                                                                                                                                                                                                                                                                                                                                |                                                                         | AEON Binh Tan Store: Doan Kim Huong                      |  |
|                                                                                                                                                                                                                                                                                                                                                                                                                                                                                                                                                                                                                                                                                                                                                                                                                                                                                                                                                                                                                                                                                                                                                                                                                                                                                                                                                                                                                                                                                                                                                                                                                                                                                                                                                                                                                                                                                                                                                                                                                                                                                                                                | Number of stores:                                                       | Anchor store: AEON Binh Tan Store                        |  |
|                                                                                                                                                                                                                                                                                                                                                                                                                                                                                                                                                                                                                                                                                                                                                                                                                                                                                                                                                                                                                                                                                                                                                                                                                                                                                                                                                                                                                                                                                                                                                                                                                                                                                                                                                                                                                                                                                                                                                                                                                                                                                                                                |                                                                         | Sub anchor store: Kohnan, Dream Game, Tini World, CGV    |  |
|                                                                                                                                                                                                                                                                                                                                                                                                                                                                                                                                                                                                                                                                                                                                                                                                                                                                                                                                                                                                                                                                                                                                                                                                                                                                                                                                                                                                                                                                                                                                                                                                                                                                                                                                                                                                                                                                                                                                                                                                                                                                                                                                |                                                                         | Specialty store: approximately 160 stores                |  |
|                                                                                                                                                                                                                                                                                                                                                                                                                                                                                                                                                                                                                                                                                                                                                                                                                                                                                                                                                                                                                                                                                                                                                                                                                                                                                                                                                                                                                                                                                                                                                                                                                                                                                                                                                                                                                                                                                                                                                                                                                                                                                                                                | Site area:                                                              | Approximately 46,800 m <sup>2</sup>                      |  |
|                                                                                                                                                                                                                                                                                                                                                                                                                                                                                                                                                                                                                                                                                                                                                                                                                                                                                                                                                                                                                                                                                                                                                                                                                                                                                                                                                                                                                                                                                                                                                                                                                                                                                                                                                                                                                                                                                                                                                                                                                                                                                                                                | Floor area:                                                             | Approximately 114,000 m <sup>2</sup>                     |  |
|                                                                                                                                                                                                                                                                                                                                                                                                                                                                                                                                                                                                                                                                                                                                                                                                                                                                                                                                                                                                                                                                                                                                                                                                                                                                                                                                                                                                                                                                                                                                                                                                                                                                                                                                                                                                                                                                                                                                                                                                                                                                                                                                | Gross leasable are                                                      | Gross leasable area: Approximately 60,000 m <sup>2</sup> |  |
|                                                                                                                                                                                                                                                                                                                                                                                                                                                                                                                                                                                                                                                                                                                                                                                                                                                                                                                                                                                                                                                                                                                                                                                                                                                                                                                                                                                                                                                                                                                                                                                                                                                                                                                                                                                                                                                                                                                                                                                                                                                                                                                                | Building structure:                                                     | Four stories above ground, one story underground         |  |
|                                                                                                                                                                                                                                                                                                                                                                                                                                                                                                                                                                                                                                                                                                                                                                                                                                                                                                                                                                                                                                                                                                                                                                                                                                                                                                                                                                                                                                                                                                                                                                                                                                                                                                                                                                                                                                                                                                                                                                                                                                                                                                                                | Parking capacity: A                                                     | pproximately 1,500 cars, approximately 4,000 motorcycles |  |
|                                                                                                                                                                                                                                                                                                                                                                                                                                                                                                                                                                                                                                                                                                                                                                                                                                                                                                                                                                                                                                                                                                                                                                                                                                                                                                                                                                                                                                                                                                                                                                                                                                                                                                                                                                                                                                                                                                                                                                                                                                                                                                                                | Developer: A                                                            | EON VITENAM CO., LTD.                                    |  |
|                                                                                                                                                                                                                                                                                                                                                                                                                                                                                                                                                                                                                                                                                                                                                                                                                                                                                                                                                                                                                                                                                                                                                                                                                                                                                                                                                                                                                                                                                                                                                                                                                                                                                                                                                                                                                                                                                                                                                                                                                                                                                                                                | Opening date: J                                                         | uly 1, 2016                                              |  |
|                                                                                                                                                                                                                                                                                                                                                                                                                                                                                                                                                                                                                                                                                                                                                                                                                                                                                                                                                                                                                                                                                                                                                                                                                                                                                                                                                                                                                                                                                                                                                                                                                                                                                                                                                                                                                                                                                                                                                                                                                                                                                                                                | Business hours: Sp                                                      | pecialty stores (weekdays) 10:00-22:00                   |  |
|                                                                                                                                                                                                                                                                                                                                                                                                                                                                                                                                                                                                                                                                                                                                                                                                                                                                                                                                                                                                                                                                                                                                                                                                                                                                                                                                                                                                                                                                                                                                                                                                                                                                                                                                                                                                                                                                                                                                                                                                                                                                                                                                |                                                                         | (Saturdays, Sundays, public holidays) 9:00-22:00         |  |
|                                                                                                                                                                                                                                                                                                                                                                                                                                                                                                                                                                                                                                                                                                                                                                                                                                                                                                                                                                                                                                                                                                                                                                                                                                                                                                                                                                                                                                                                                                                                                                                                                                                                                                                                                                                                                                                                                                                                                                                                                                                                                                                                | AE                                                                      | EON Binh Tan Store (Food) 8:00-22:00                     |  |
|                                                                                                                                                                                                                                                                                                                                                                                                                                                                                                                                                                                                                                                                                                                                                                                                                                                                                                                                                                                                                                                                                                                                                                                                                                                                                                                                                                                                                                                                                                                                                                                                                                                                                                                                                                                                                                                                                                                                                                                                                                                                                                                                |                                                                         | (Apparel) 10:00-22:00                                    |  |
|                                                                                                                                                                                                                                                                                                                                                                                                                                                                                                                                                                                                                                                                                                                                                                                                                                                                                                                                                                                                                                                                                                                                                                                                                                                                                                                                                                                                                                                                                                                                                                                                                                                                                                                                                                                                                                                                                                                                                                                                                                                                                                                                |                                                                         | CGV (Cinema complex) 8:00-26:00                          |  |
|                                                                                                                                                                                                                                                                                                                                                                                                                                                                                                                                                                                                                                                                                                                                                                                                                                                                                                                                                                                                                                                                                                                                                                                                                                                                                                                                                                                                                                                                                                                                                                                                                                                                                                                                                                                                                                                                                                                                                                                                                                                                                                                                |                                                                         | *Some stores have different business hours               |  |
|                                                                                                                                                                                                                                                                                                                                                                                                                                                                                                                                                                                                                                                                                                                                                                                                                                                                                                                                                                                                                                                                                                                                                                                                                                                                                                                                                                                                                                                                                                                                                                                                                                                                                                                                                                                                                                                                                                                                                                                                                                                                                                                                | Holiday:                                                                | Open 365 days a year                                     |  |
| Number of employees: Approximately 3,000 (AEON Binh Tan Store: Approxima |                                                                         |                                                          |  |