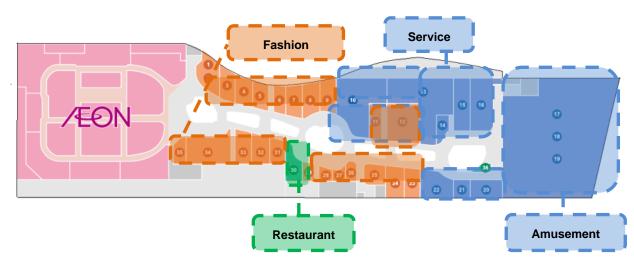

# International fashion and new lifestyles

Anchor store and general merchandise store, Aeon Binh Tan Store, is joined by sub-anchor store Kohnan, a Japanese home center's first outlet in Vietnam. With its fashion, cosmetics, cafes, and beer restaurants, the ground floor proposes new lifestyles through discoveries and surprises at all times.

# First floor (Second floor): Trendy fashion and entertainment

The first floor features a wide selection of trendy products, from fashion items to daily necessities, all centered under the theme of "Making Every Day Enjoyable for Ladies." The amusement facilities, a sub-anchor store of the floor offers a game center, bowling alley, and family karaoke facility in addition to an entertainment zone designed just for children.