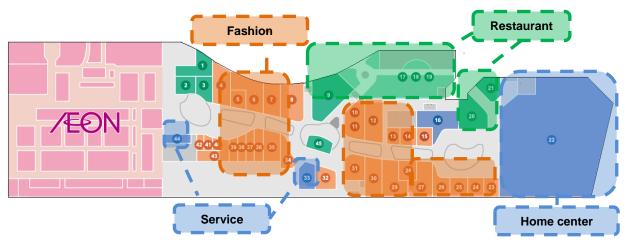

# International fashion and new lifestyles

Anchor store and general merchandise store, Aeon Binh Tan Store, is joined by sub-anchor store Kohnan, a Japanese home center's first outlet in Vietnam. With its fashion, cosmetics, cafes, and beer restaurants, the ground floor proposes new lifestyles through discoveries and surprises at all times.

# First floor (Second floor): Trendy fashion and entertainment

The first floor features a wide selection of trendy products, from fashion items to daily necessities, all centered under the theme of "Making Every Day Enjoyable for Ladies." The amusement facilities, a sub-anchor store of the floor offers a game center, bowling alley, and family karaoke facility in addition to an entertainment zone designed just for children.

# Second floor (Third floor): Kids and family zone, food court

The indoor amusement facilities for children serve as the sub-anchor store, surrounded by kids' fashion, hobby and other specialty stores. The floor also features kitchenware, houseware and other specialty stores, along with a food court and bookstore. Not only children but also their entire families can enjoy the diverse offerings.

# ■Third floor (Fourth floor): Restaurants and cinema complex

The third floor boasts a cinema complex and one of Ho Chi Minh's largest restaurant zones in shopping malls with some 30 restaurants.