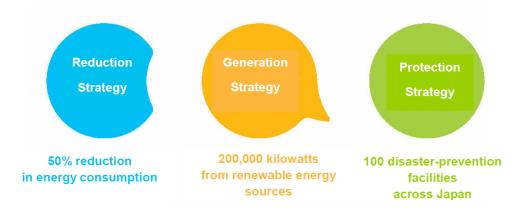

## Aeon ECO Project

In September 2012, Aeon announced its Aeon ECO Project, under which it set new environmental targets through fiscal 2020 in response to growing social needs for conservation of electricity and energy efficiency. The project focuses on the three strategies of reduction, generation, and protection.