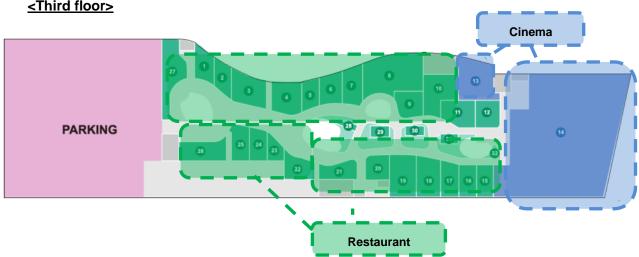

# ■Third floor (Fourth floor): Restaurants and cinema complex

The third floor boasts a cinema complex and one of Ho Chi Minh's largest restaurant zones in shopping malls with some 30 restaurants.