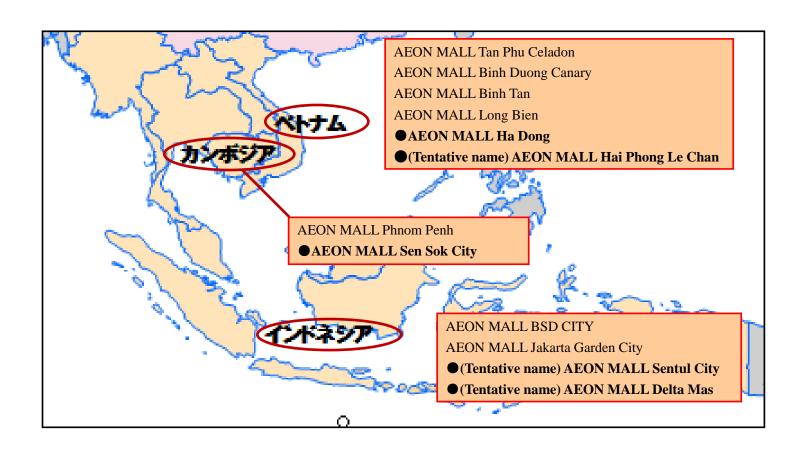

#### Commercial facilities operated by AEON MALL in Southeast Asia

| Country   | Name                                      | Opening date            | Site area             | Floor area            | Gross<br>leasable area |
|-----------|-------------------------------------------|-------------------------|-----------------------|-----------------------|------------------------|
|           | AEON MALL BSD CITY                        | May 2015                | 100,000m <sup>2</sup> | 177,000m <sup>2</sup> | 77,000m <sup>2</sup>   |
|           | AEON MALL Jakarta Garden City             | September 2017          | 85,000m <sup>2</sup>  | 165,000m <sup>2</sup> | 63,000m <sup>2</sup>   |
| Indonesia | (Tentative name) AEON MALL<br>Sentul City | 2019                    | 78,000m <sup>2</sup>  | 180,000m <sup>2</sup> | 71,000m <sup>2</sup>   |
|           | (Tentative name) AEON MALL<br>Delta Mas   | After 2022              | 200,000m <sup>2</sup> |                       | _                      |
|           | AEON MALL Tan Phu Celadon                 | January 2014            | 35,000m <sup>2</sup>  | 79,000m <sup>2</sup>  | 47,000m <sup>2</sup>   |
|           | AEON MALL Binh Tan                        | July 2016               | 46,800m <sup>2</sup>  | 114,000m <sup>2</sup> | 60,000m <sup>2</sup>   |
|           | AEON MALL Binh Duong Canary               | November 2014           | 62,000m <sup>2</sup>  | $70,000\text{m}^2$    | 49,000m <sup>2</sup>   |
| Vietnam   | AEON MALL Long Bien                       | October 2015            | 96,000m <sup>2</sup>  | 120,000m <sup>2</sup> | $72,000\text{m}^2$     |
|           | AEON MALL Ha Dong                         | 2019                    | 95,000m <sup>2</sup>  | ı                     | _                      |
|           | (Tentative name) AEON MALL                | 2 <sup>nd</sup> Harf of | 98,000m <sup>2</sup>  | 150,000m <sup>2</sup> | 74,000m <sup>2</sup>   |
|           | Hai Phong Le Chan                         | FY2020                  | 98,000111             | 130,000111            | 74,000III              |
| Cambodia  | AEON MALL Phnom Penh                      | June 2014               | 68,000m <sup>2</sup>  | 108,000m <sup>2</sup> | 66,000m <sup>2</sup>   |
| Cambodia  | AEON MALL Sen Sok City                    | May 2018                | 100,000m <sup>2</sup> | 180,000m <sup>2</sup> | 85,000m <sup>2</sup>   |