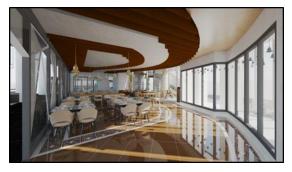

#### 7. More delicious food

In the open, spacious food court on 2F, you can taste a variety of delicious food and enjoy a relaxing, comfortable time. Besides authentic Chinese restaurant **CRYSTAL JADE** which is opened for the first time in Cambodia, the mall has introduced hotpot restaurant **The Little Sheep Hot Pot**, popular Thai restaurants **Bar BQ Plaza**, **on the table** and **S&P**, popular Japanese instant-boiled meat and roast meat shop **SHABURI** & **KINTAN BUFFET**.

◆ Bijin Nabe that developed by Tsukada Farm, and on 3F and 4F, there are beer restaurants such as Urban Beer and Aurora Skybar.

• food republic, entertainment type of food court from Singapore, is expected to be opened in 2018.