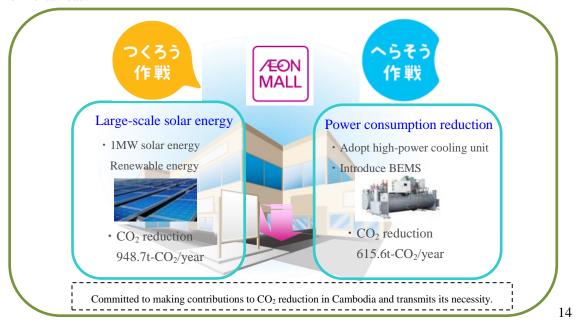

# <Implement the JCM Equipment Assistance Project: introduce 1MW solar power generation equipment and high-power cooling unit>

The roof has been installed with approximately 1MKW "solar power generation equipment" and "high-power cooling unit" with the goal of reducing approximately 1,564 tons of CO<sub>2</sub> emission every year. The combination of the solar power generation equipment and high-power cooling unit of the mall has been adopted by the 2016 JCM (Joint Crediting Mechanism) Equipment Assistance Project of the Ministry of the Environment of Japan and has made contributions to the CO<sub>2</sub> reduction goal of Japan. Moreover, for the nationals of Cambodia which is expected to see further economic development, the mall will actively transmit the necessity of reducing environmental load.

#### <Active adoption of LED equipment and lighting control system>

All public, external lighting in the mall and external marks adopt LED equipment totally. Moreover, by introducing body sensors and lighting adjustment control systems, the Mall has reduced power consumption and inhibited CO<sub>2</sub> emission as much as possible.

#### < Relevant control of air conditioning equipment>

The adoption of energy-saving, efficient "high-power cooling unit" and "BEMS" has added calculation and processing function of facility energy control on the basis of the traditional central monitoring equipment function, which has made contributions to energy conservation.