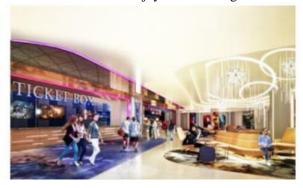

#### > The largest comprehensive recreational facility in Cambodia

The mall is the largest comprehensive recreational facility in Cambodia with the following facilities: Water Park, Aquarium, Indoor Amusement Park, Cinema, Bowling center, Music hall, TV studio and Game center.

#### > Attractive activity spaces

The mall is equipped with facilities like "Multifunctional Activity Hall" "Indoor Futsal Field" that can be used to hold all kinds of activities, wedding ceremonies and gatherings etc., places that promote communication and create beautiful memories for local residents.

◆ The AEON HALL on 3F, with an area of approximately 1,000m², can be used to hold all kinds of activities, wedding ceremonies, gatherings, etc., a place that promotes communication and creates beautiful memories for local residents.

#### <A charming activity space>

The mall is provided with facilities like "Multifunctional Activity Hall" "Indoor Futsal Field" that can be used to hold all kinds of activities, wedding ceremonies and gatherings and so on, places that promote communication and create beautiful memories for local residents.