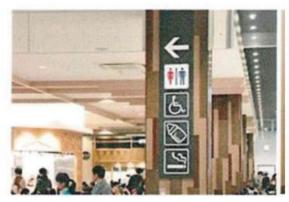

#### <Guidance signs>

While complying with relevant laws and regulations, AEON MALL has made unique improvement to the colors, sizes, expressions, etc. of the signs to make the signs even clearer and easier to understand and make them easy to recognize by all customers regardless of age, gender, nationality or physical conditions. The different areas of the parking lot and bicycle and motorcycle parking lot are distinguished with different colors and signs, making it easy for customers to find a parking space.