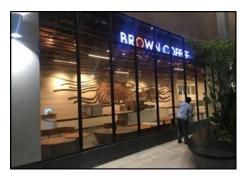

#### A rich green environment

With "forest" being the environment theme, the entire mall is filled with green, including "Sen Sok City Garden", which is produced by the city's famous cafe chain store "Brown Coffee". You can enjoy shopping and a great time in a rich green environment.

#### 8. More comfortable

The theme of the environment is "forest". In "Sen Sok City Garden" created by "BROWN COFFEE", a renowned coffee shop chain in the city, you can find Puzzles that is loved by the local people and modern-style grocery store jones the grocer. You can enjoy a relaxing, comfortable time in a green environment.

#### < A plenty green environment>

The theme of the environment is "forest". The entire mall is filled with green, including "Sen Sok City Garden", a facility created by the city's famous cafe chain store "Brown Cafe". You can enjoy shopping and a great time in a plenty green environment.