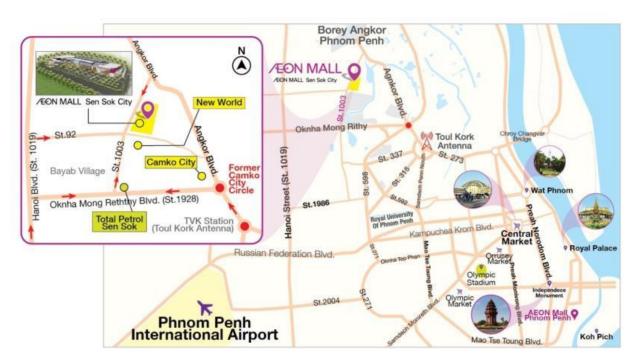

The mall is located in "Pong Peay City", an area which is north of downtown Phnom Penh and is currently under comprehensive development by the LYP Group. The area is currently promoting the construction and planning of housing, wedding venues and commercial facilities. Cambodian developers are also developing residential projects including high-end housings near the area. Therefore, the area is expected to see further development in future. Moreover, as the mall is close to downtown Phnom Penh, transportation between the mall and existing residential quarters is convenient and fast, where a strong customer gathering effect of the area can be expected.

#### [Overview of AEON MALL Sen Sok City]

Name AEON MALL Sen Sok City

Address: St.No1003, village Bayab, Sangkat Phnom Penh Thmey, Khan Sen Sok,

Phnom Penh, Cambodia.

• Tel.: AEON MALL Sen Sok City (+855) 23 911 888