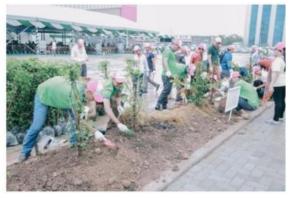

#### <"AEON Hometown Forests Program">

As an important link in the environmental protection and social contribution activities jointly held with local customers, when opening the mall, AEON will hold the "AEON Hometown Forests" tree-planting activity, to plant saplings of local wild "hometown trees" within the mall site and take good care of them. The mall held the "AEON Hometown Forests" tree-planting activity on April 7 (Saturday), 2018, during which approximately 12,000 trees involving 19 species of which most are wild trees in Cambodia were planted with approximately 2,000 local residents.