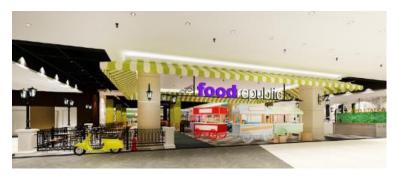

◆ Bijin Nabe that developed by Tsukada Farm, and on 3F and 4F, there are beer restaurants such as Urban Beer and Aurora Skybar.

• food republic, entertainment type of food court from Singapore, is expected to be opened in 2018.