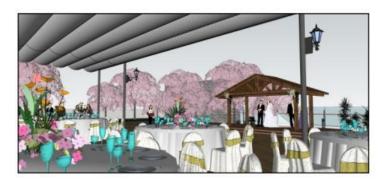

#### > Attractive activity spaces

The mall is equipped with facilities like "Multifunctional Activity Hall" "Indoor Futsal Field" that can be used to hold all kinds of activities, wedding ceremonies and gatherings etc., places that promote communication and create beautiful memories for local residents.

◆ The AEON HALL on 3F, with an area of approximately 1,000m², can be used to hold all kinds of activities, wedding ceremonies, gatherings, etc., a place that promotes communication and creates beautiful memories for local residents.

#### <A charming activity space>

The mall is provided with facilities like "Multifunctional Activity Hall" "Indoor Futsal Field" that can be used to hold all kinds of activities, wedding ceremonies and gatherings and so on, places that promote communication and create beautiful memories for local residents.