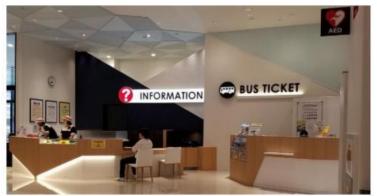

#### <Information counter>

To guide customers to their destinations correctly in the large mall, a multifunctional information counter that always has staff at your service is installed in the center of 1F. Besides asking for directions, you can also seek help at the information counter when their children wander away or their belongings are lost. Moreover, the information rents out wheelchairs and stroller for newborns to meet all kinds of customer demands.