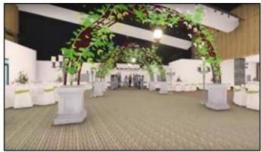

#### > Attractive activity spaces

The mall is equipped with facilities like "Multifunctional Activity Hall" "Indoor Futsal Field" that can be used to hold all kinds of activities, wedding ceremonies and gatherings etc., places that promote communication and create beautiful memories for local residents.

◆ The AEON HALL on 3F, with an area of approximately 1,000m², can be used to hold all kinds of activities, wedding ceremonies, gatherings, etc., a place that promotes communication and creates beautiful memories for local residents.

#### <A charming activity space>

The mall is provided with facilities like "Multifunctional Activity Hall" "Indoor Futsal Field" that can be used to hold all kinds of activities, wedding ceremonies and gatherings and so on, places that promote communication and create beautiful memories for local residents.