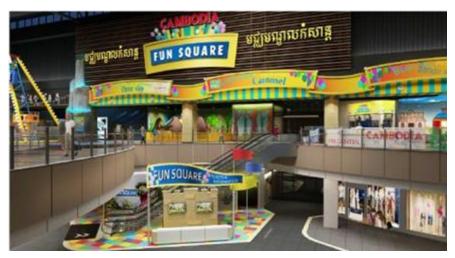

#### > The largest comprehensive recreational facility in Cambodia

The mall is the largest comprehensive recreational facility in Cambodia with the following facilities: Water Park, Aquarium, Indoor Amusement Park, Cinema, Bowling center, Music hall, TV studio and Game center.

#### 2. More enjoyable

**Water Garden** is equipped with a 13m-tall, 121m-long true water slide and a flowing swimming pool. **FUN SQUARE** is provided with authentic large recreational facilities including Pirate Ship, Flying Chair and Freefall. **Carnival Games** from the United Kingdom offer festival booth games and a variety of entertainment facilities.