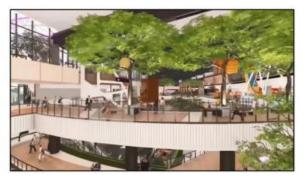

#### A rich green environment

With "forest" being the environment theme, the entire mall is filled with green, including "Sen Sok City Garden", which is produced by the city's famous cafe chain store "Brown Coffee". You can enjoy shopping and a great time in a rich green environment.

#### > The largest comprehensive recreational facility in Cambodia

The mall is the largest comprehensive recreational facility in Cambodia with the following facilities: Water Park, Aquarium, Indoor Amusement Park, Cinema, Bowling center, Music hall, TV studio and Game center.

#### 2. More enjoyable

**Water Garden** is equipped with a 13m-tall, 121m-long true water slide and a flowing swimming pool. **FUN SQUARE** is provided with authentic large recreational facilities including Pirate Ship, Flying Chair and Freefall. **Carnival Games** from the United Kingdom offer festival booth games and a variety of entertainment facilities.