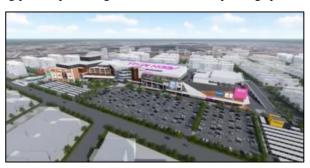

"AEON MALL Sen Sok City" (hereinafter referred to as the mall), the 2nd mall of AEON Co., Ltd. and AEON MALL Co., Ltd. in Cambodia, will celebrate its grand opening on May 30 (Wednesday). The opening ceremony will be held on June 20 (Wednesday).

The mall is located in "Pong Peay City", an area which is north of downtown Phnom Penh and is currently under comprehensive development by the LYP Group. The area is currently promoting the construction and planning of housing, wedding venues and commercial facilities. Cambodian developers are also developing residential projects including high-end housings near the area. Therefore, the area is expected to see further development in future. Moreover, as the mall is close to downtown Phnom Penh, transportation between the mall and existing residential quarters is convenient and fast, where a strong customer gathering effect of the area can be expected.

• Number of stores: Anchor store: AEON Sen Sok City Store (GMS)

Sub-anchor stores: Major Cineplex, Hang Meas TV

Number of specialty stores: Approx. 209

• Site area: Approx. 100,000m<sup>2</sup>

• Floor area: Approx. 180,000m<sup>2</sup>

Gross leasable area: Approx. 85,000m<sup>2</sup> (including the area outside the building)

• Building structure: RC structure, 4 storeys aboveground; multistorey parking lot, S structure,

6 storeys aboveground