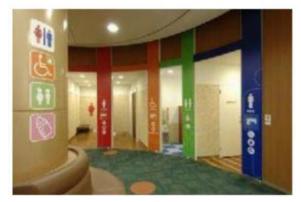

#### <Guidance signs>

While complying with relevant laws and regulations, AEON MALL has made unique improvement to the colors, sizes, expressions, etc. of the signs to make the signs even clearer and easier to understand and make them easy to recognize by all customers regardless of age, gender, nationality or physical conditions. The different areas of the parking lot and bicycle and motorcycle parking lot are distinguished with different colors and signs, making it easy for customers to find a parking space.

#### <Public washroom, children's washroom, family washroom>

The mall has a total of 8 "public washrooms". There are three "children's washrooms" that are equipped with toilets and wash basins and other devices suitable for children, and three relatively spacious "family washrooms" for families.