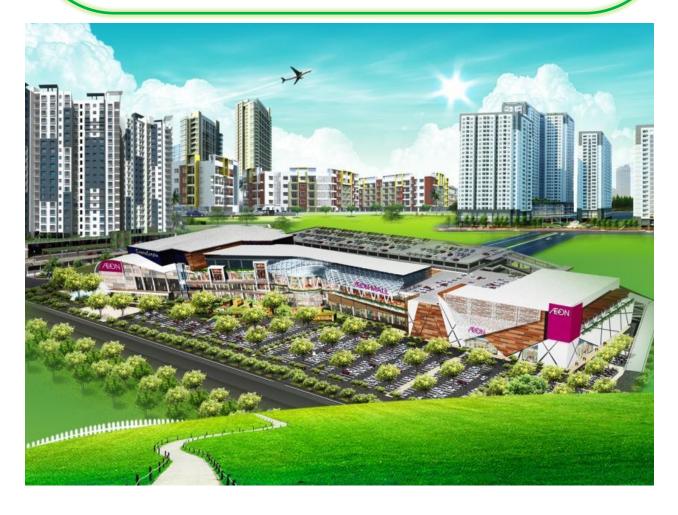

"AEON MALL Sen Sok City" (hereinafter referred to as the mall), the 2nd mall of AEON Co., Ltd. and AEON MALL Co., Ltd. in Cambodia, will celebrate its grand opening on May 30 (Wednesday). The opening ceremony will be held on June 20 (Wednesday).

The mall is located in "Pong Peay City", an area which is north of downtown Phnom Penh and is currently under comprehensive development by the LYP Group. The area is currently promoting the construction and planning of housing, wedding venues and commercial facilities. Cambodian developers are also developing residential projects including high-end housings near the area. Therefore, the area is expected to see further development in future. Moreover, as the mall is close to downtown Phnom Penh, transportation between the mall and existing residential quarters is convenient and fast, where a strong customer gathering effect of the area can be expected.