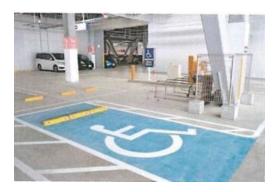

#### <Special-purpose parking lot for customers with disabilities>

The mall has equipped a special-purpose parking lot with 9 parking places for customers with disabilities. The parking spaces are more spacious, making it easier for customers with disabilities to park their vehicles.