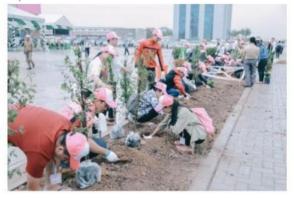

#### <"AEON Hometown Forests Program">

As an important link in the environmental protection and social contribution activities jointly held with local customers, when opening the mall, AEON will hold the "AEON Hometown Forests" tree-planting activity, to plant saplings of local wild "hometown trees" within the mall site and take good care of them. The mall held the "AEON Hometown Forests" tree-planting activity on April 7 (Saturday), 2018, during which approximately 12,000 trees involving 19 species of which most are wild trees in Cambodia were planted with approximately 2,000 local residents.