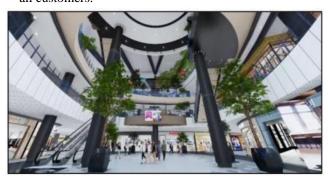

#### > The largest comprehensive recreational facility in Cambodia

The mall is the largest comprehensive recreational facility in Cambodia with the following facilities: Water Park, Aquarium, Indoor Amusement Park, Cinema, Bowling center, Music hall, TV studio and Game center.

♦ Moreover, Thailand's **Major Cineplex** has introduced the first IMAX theatre in Cambodia. And the mall introduce Cambodia's largest cinema complex with **Blue-O** which can enjoy club bowling.

◆ The mall has introduced Cambodian authoritative TV studio **Hang Meas TV**'s recording theatre, which has an area of 1,533m². In addition, the recording theatre has introduced entertainment cafe and restaurant opened by Hang Meas TV.