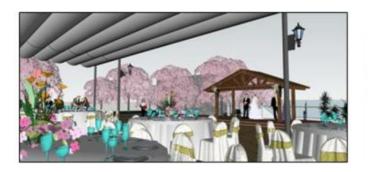

#### > Attractive activity spaces

The mall is equipped with facilities like "Multifunctional Activity Hall" "Indoor Futsal Field" that can be used to hold all kinds of activities, wedding ceremonies and gatherings etc., places that promote communication and create beautiful memories for local residents.

◆ The AEON HALL on 3F, with an area of approximately 1,000m², can be used to hold all kinds of activities, wedding ceremonies, gatherings, etc., a place that promotes communication and creates beautiful memories for local residents.

#### <A charming activity space>

The mall is provided with facilities like "Multifunctional Activity Hall" "Indoor Futsal Field" that can be used to hold all kinds of activities, wedding ceremonies and gatherings and so on, places that promote communication and create beautiful memories for local residents.