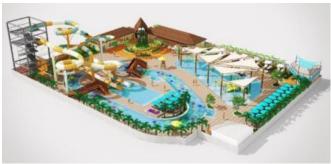

#### > The largest comprehensive recreational facility in Cambodia

The mall is the largest comprehensive recreational facility in Cambodia with the following facilities: Water Park, Aquarium, Indoor Amusement Park, Cinema, Bowling center, Music hall, TV studio and Game center.

#### 2. More enjoyable

**Water Garden** is equipped with a 13m-tall, 121m-long true water slide and a flowing swimming pool. **FUN SQUARE** is provided with authentic large recreational facilities including Pirate Ship, Flying Chair and Freefall. **Carnival Games** from the United Kingdom offer festival booth games and a variety of entertainment facilities.